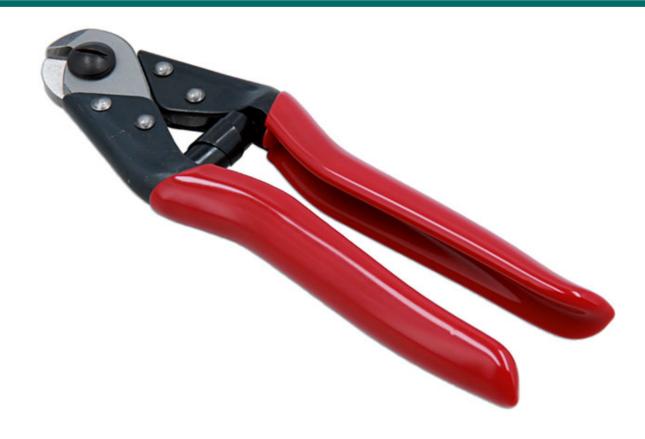

## **Bicycle Cable Cutters**

A pair of 190mm cable cutters, featuring spring loaded hardened cutting jaws, suitable for cutting bicycle inner and outer brake and gear cables. They also feature a thumb-lock to protect the cutting jaws when not in use, together with vinyl dipped handles for grip and comfort.

## **Additional Information**

- Suitable for cutting brake & gear inner cables & outer housings quickly & easily.
- · Length: 190mm.
- Spring loaded for ease of use.
- Thumb-lock closure is easy to open & protects cutter when closed.
- · Hardened jaws for longevity & durability, with vinyl dipped handles.