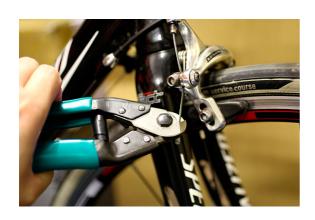

## **Bicycle Cable Cutters**

A pair of 190mm cable cutters, featuring spring loaded hardened cutting jaws, suitable for cutting bicycle inner and outer brake and gear cables. They also feature a thumb-lock to protect the cutting jaws when not in use, together with vinyl dipped handles for grip and comfort.

## **Additional Information**

- Suitable for cutting brake & gear inner cables & outer housings quickly & easily.
- · Length: 190mm.
- Spring loaded for ease of use.
- Thumb-lock closure is easy to open & protects cutter when closed.
- · Hardened jaws for longevity & durability, with vinyl dipped handles.